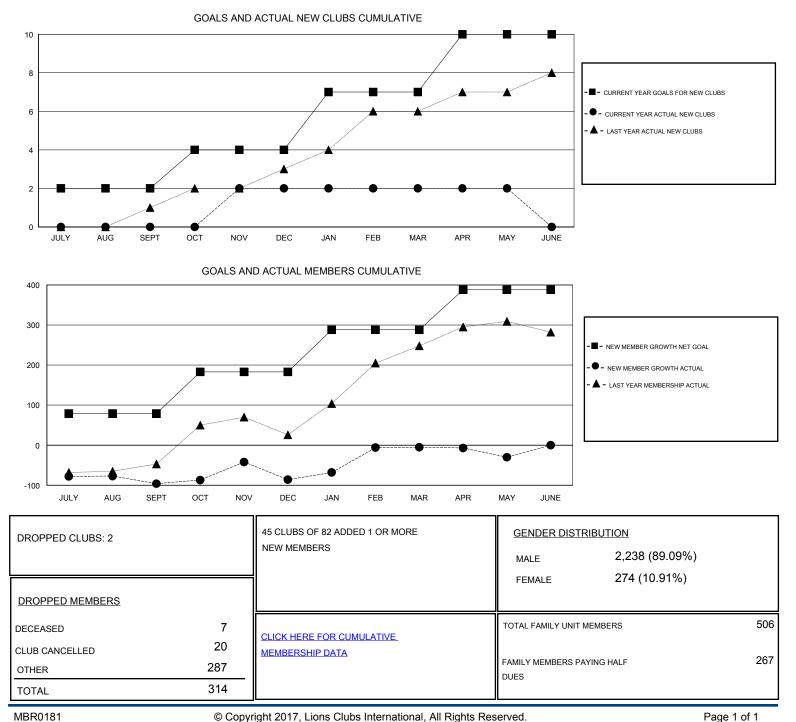

## Mahesh Pasqual GMT.

| GMT: Mahe             | esh Pasqual   | L         | OCATION INDIA |                       |                                                                |                                                              | GMT CA                                             |
|-----------------------|---------------|-----------|---------------|-----------------------|----------------------------------------------------------------|--------------------------------------------------------------|----------------------------------------------------|
| Clubs                 |               |           |               | Members               |                                                                |                                                              |                                                    |
| RESULTS FOR 2016-2017 |               |           |               | RESULTS FOR 2016-2017 |                                                                |                                                              |                                                    |
| QUARTER               | NEW CLUB GOAL | NEW CLUBS | DROPPED CLUBS | QUARTER               | NEW MEMBER GROWTH<br>NET GOAL (not reinstated<br>or transfers) | NEW MEMBER<br>GROWTH ACTUAL (not<br>reinstated or transfers) | DROPPED<br>MEMBERS ACTUAL<br>(including transfers) |
| JULY/AUG/SEPT         | 2             | 0         | 0             | JULY/AUG/SEPT         | 79                                                             | 53                                                           | 149                                                |
| OCT/NOV/DEC           | 2             | 2         | 2             | OCT/NOV/DEC           | 104                                                            | 102                                                          | 92                                                 |
| JAN/FEB/MAR           | 3             | 0         | 0             | JAN/FEB/MAR           | 105                                                            | 115                                                          | 34                                                 |
| APR/MAY/JUNE          | 3             | 0         | 0             | APR/MAY/JUNE          | 100                                                            | 14                                                           | 39                                                 |